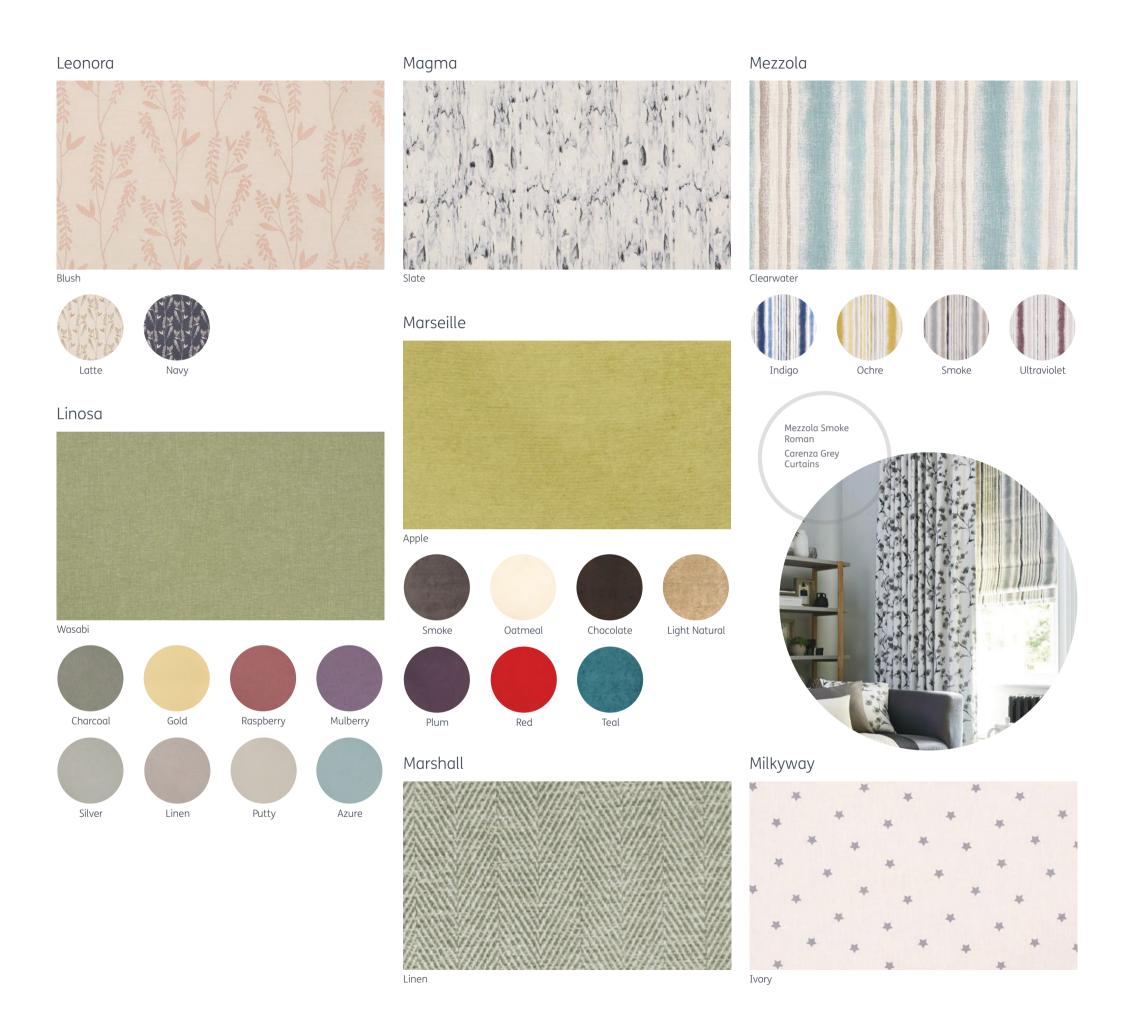

### Barbican Artisan Calista Charcoal Aqua Denim Sky Blue Chartreuse Jet Natural Natural Olive Purple Cobalt Smoke Chartreuse Brilliance Calypso Terracotta Straw Petal Chemise Off White Mauve Dove Grey Teal Azaria Denim Clearwater Ochre Steel Cardinal Limestone Cloud Denim Mustard Peacock Silver Citrine

### Edmund Fagel Ezra Chartreuse Aqua Silver Cranberry Natural Thistle Blue Charcoal Spice Denim Wedgwood Mustard Duck Egg Elspeth Moss Pistachio Charcoal Smoke Black Coffee Cream Ivory Ivory Blush Plum Natural Orange Evergreen Mauve Brick Red Coral White Ice White Taupe Fagel Coral Roman Linen

### Hardwick Izmir Lacey Charcoal Amber Mushroom Stone Wheat Charcoal Teal Aqua Steel Paprika Kenzo Lennox Charcoal Fuchsia Teal Harlequin Charcoal Denim Labyrinth Celedon Alabaster Charcoal Azul Monochrome Mono Cream