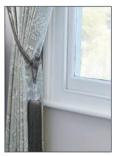

### CURTAIN TIE-BACKS & HOLDBACKS

Tie-backs are available in three styles; fabric ones to match your choice of curtains or tassled or rope tie-backs in a range of colours. We also have a range of wooden and metal holdbacks to co-ordinate with your pole.

OPERA TIE-BACK

LUSTRE TIE-BACK

FABRIC TIE-BACK