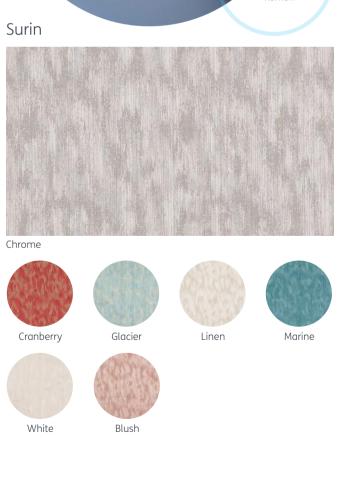

# Sonja Kiwi Monochrome Ochre Pomegranate

Spirit

Slate

Rosewood

Glacier

Bordeaux

Pearl

Silver