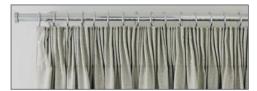

A contemporary design that provides large, even curtain pleats.

WAVE

A contemporary heading style which creates soft, wave like folds.

DOUBLE PINCH PLEAT

Sewn in pleats with less gather for a less formal look.

TRIPLE PINCH PLEAT

A more formal, decorative heading with pleats sewn in.