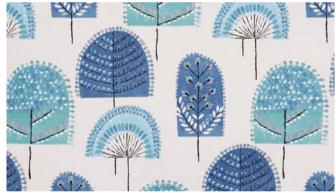

arbour



Fresco Inkwash Roman

### Hardwick Izmir Lacey Charcoal Amber Mushroom Stone Wheat Charcoal Teal Aqua Steel Paprika Kenzo Lennox Charcoal Fuchsia Teal Harlequin Charcoal Denim Labyrinth Celedon Alabaster Charcoal Azul Monochrome Mono Cream

Lavender

Liquorice



### Newcombe



Blue



Thistle



Charcoal Pecan



Pearl Shingle

Orleans



Ice White

Hot Spice

### Ornella







Scarlet

Otto



Salmon

### Padstow



Mineral

### Palmiro



Chartreuse



Greenery

### Paolo



Opal



Silver



Taupe



Paradise



### Pavel

Stone

### Picnic time



Pastels

### Poetica



Feather

Wildrose



Porthos



Champagne





Rabisco



Mushroom







Teal Green



Rise



Duck Egg









Rosabella



Charcoal







ŀ

Duck Lyg

Ivory

KIWI

### Salinas





### Scandi Forest





### Seagulls



Seaside Huts





Seastripe





Sheba



Ivory



Showtime



Somerville



Fresh Green



Pumpkin

# Sonja Kiwi Monochrome Ochre Pomegranate

Spirit

Slate

Rosewood

Glacier

Bordeaux

Pearl

Silver

Bamboo



Stargazer













### Lining options

All our Roman blinds come fully lined as standard, or you can upgrade to blackout or interlining.



### STANDARD LINING

A standard lining to filter light and help protect fabric from the effects of the sun.



### **BLACKOUT LINING**

Blackout lining ensures that no light gets through your Roman blind and provides extra warmth and privacy.



### **INTERLINING**

A slightly padded lining with additional thermal properties, making it our most energy efficient blind.



Choose from four control chains to co-ordinate wi