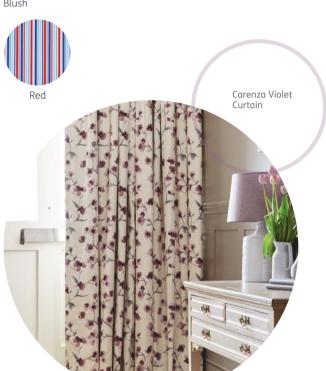

### Aalborg





Abstraction



Ember



Fennel

### Alphabet Animals



Multi

### Amaya



Blush



Olive





Natural

Grey

Anatolia





Taupe

Amaze





Arcadia



Chartreuse









### Barbican Artisan Calista Charcoal Aqua Denim Sky Blue Chartreuse Jet Natural Natural Olive Purple Cobalt Smoke Chartreuse Brilliance Calypso Terracotta Straw Petal Chemise Off White Mauve Dove Grey Teal Azaria Denim Clearwater Ochre Steel Cardinal Limestone Cloud Denim Mustard Peacock Silver Citrine

Calypso Mustard Roman

## Candy Cane



















Violet

Clearwater









### Edmund Fagel Ezra Chartreuse Aqua Silver Cranberry Natural Thistle Blue Charcoal Spice Denim Wedgwood Mustard Duck Egg Elspeth Moss Pistachio Charcoal Smoke Black Coffee Cream Ivory Ivory Blush Plum Natural Orange Evergreen Mauve Brick Red Coral White Ice White Taupe Fagel Coral Roman Linen

### Floretta





Flutter-by



Flux



### Fresco



Teal



Shadow

Frida

Berry

Citrus

Tango

Ivory

Taupe

Peacock







Purple



Chartreuse

Gustav









Silver

Harbour



Fresco Inkwash Roman

### Hardwick Izmir Lacey Charcoal Amber Mushroom Stone Wheat Charcoal Teal Aqua Steel Paprika Kenzo Lennox Charcoal Fuchsia Teal Harlequin Charcoal Denim Labyrinth Celedon Alabaster Charcoal Azul Monochrome Mono Cream

Lavender

Liquorice



### Newcombe