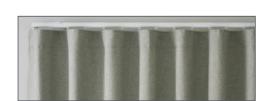

A contemporary design that provides large, even curtain pleats.

WAVE

A contemporary heading style which creates soft, wave like folds.

DOUBLE PINCH PLEAT

Sewn in pleats with less gather for a less formal look.