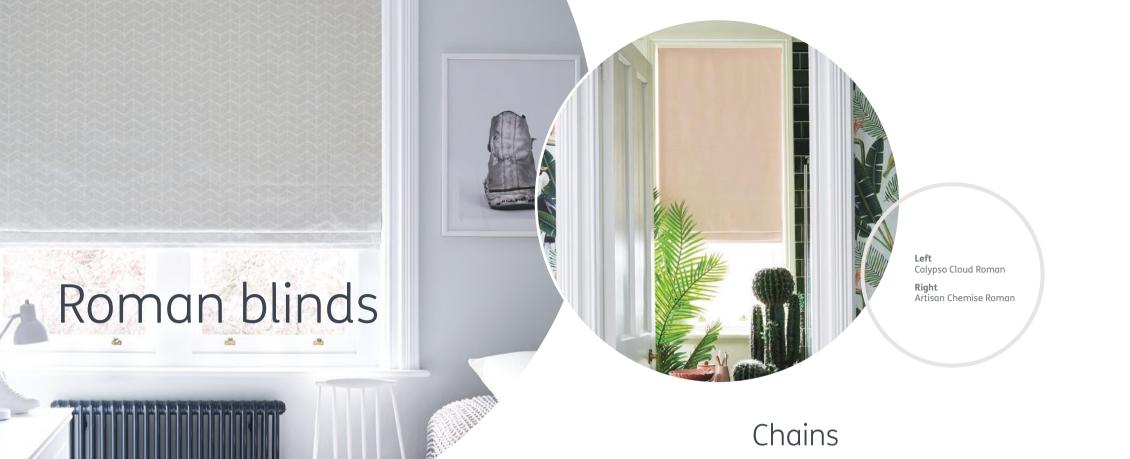

ender

Liquorice



### Newcombe



Blue



Thistle



Charcoal Pecan



Pearl Shingle

Orleans



Ice White

Hot Spice

### Ornella







Scarlet

Otto



Salmon

### Padstow



Mineral

### Palmiro



Chartreuse



Greenery

### Paolo



Opal



Silver



Taupe



Paradise



### Pavel

Stone

### Picnic time



Pastels

### Poetica



Feather

Wildrose



Porthos



Champagne





Rabisco



Mushroom







Teal Green



Rise



Duck Egg









Rosabella



Charcoal







ŀ

Duck Lyg

Ivory

KIWI

### Salinas





### Scandi Forest





### Seagulls



Seaside Huts





Seastripe





Sheba



Ivory



Showtime



Somerville



Fresh Green



Pumpkin

# Sonja Kiwi Monochrome Ochre Pomegranate

Spirit

Slate

Rosewood

Glacier

Bordeaux

Pearl

Silver

Bamboo



Stargazer













### Lining options

All our Roman blinds come fully lined as standard, or you can upgrade to blackout or interlining.



### STANDARD LINING

A standard lining to filter light and help protect fabric from the effects of the sun.



### **BLACKOUT LINING**

Blackout lining ensures that no light gets through your Roman blind and provides extra warmth and privacy.



### **INTERLINING**

A slightly padded lining with additional thermal properties, making it our most energy efficient blind.



Choose from four control chains to co-ordinate with your choice of fabric and décor; standard white or metal chains in chrome, antique or black. A simple cord and cleat option is

also available.

Left to right: WH White, ANT Antique, CH Chrome, BL Black

Fabrics are also available to purchase by the m