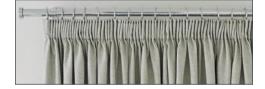

### Curtain headers

There are a number of header styles to choose from. Your advisor will help you get it right.

PENCIL PLEAT
This heading gathers the fabric for a luxurious feel.

DEEP PENCIL PLEAT

A deeper heading, ideal for long drop curtains.