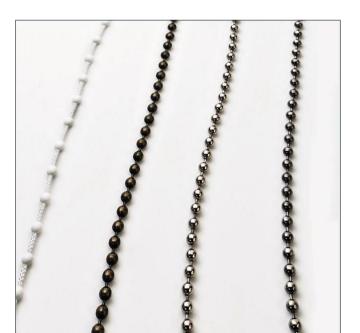

### **INTERLINING**

A slightly padded lining with additional thermal properties, making it our most energy efficient blind.

Choose from four control chains to co-ordinate with your choice of fabric and décor; standard white or metal chains in chrome, antique or black. A simple cord and cleat option is

also available.

Left to right: WH White, ANT Antique, CH Chrome, BL Black

Fabrics are also available to purchase by the metre allowing you to make your own co-ordinating items.

All fabrics are thoroughly tested to ensure your blind stays looking at its best for longer.