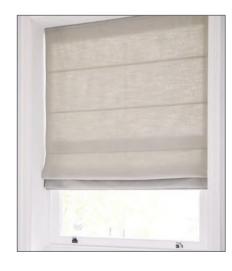

### Lining options

All our Roman blinds come fully lined as standard, or you can upgrade to blackout or interlining.

### STANDARD LINING

A standard lining to filter light and help protect fabric from the effects of the sun.

### **BLACKOUT LINING**

Blackout lining ensures that no light gets through your Roman blind and provides extra warmth and privacy.

### **INTERLINING**

A slightly padded lining with additional thermal properties, making it our most energy efficient blind.

Choose from four control chains to co-ordinate with your choice of fabric and décor; standard white or metal chains in chrome, antique or black. A simple cord and cleat option is