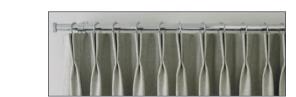

### Curtain headers

There are a number of header styles to choose from. Your advisor will help you get it right.

PENCIL PLEAT
This heading gathers the fabric for a luxurious feel.

DEEP PENCIL PLEAT

A deeper heading, ideal for long drop curtains.

A contemporary design that provides large, even curtain pleats.

WAVE

A contemporary heading style which creates soft, wave like folds.

DOUBLE PINCH PLEAT

Sewn in pleats with less gather for a less formal look.

TRIPLE PINCH PLEAT

A more formal, decorative heading with pleats sewn in.