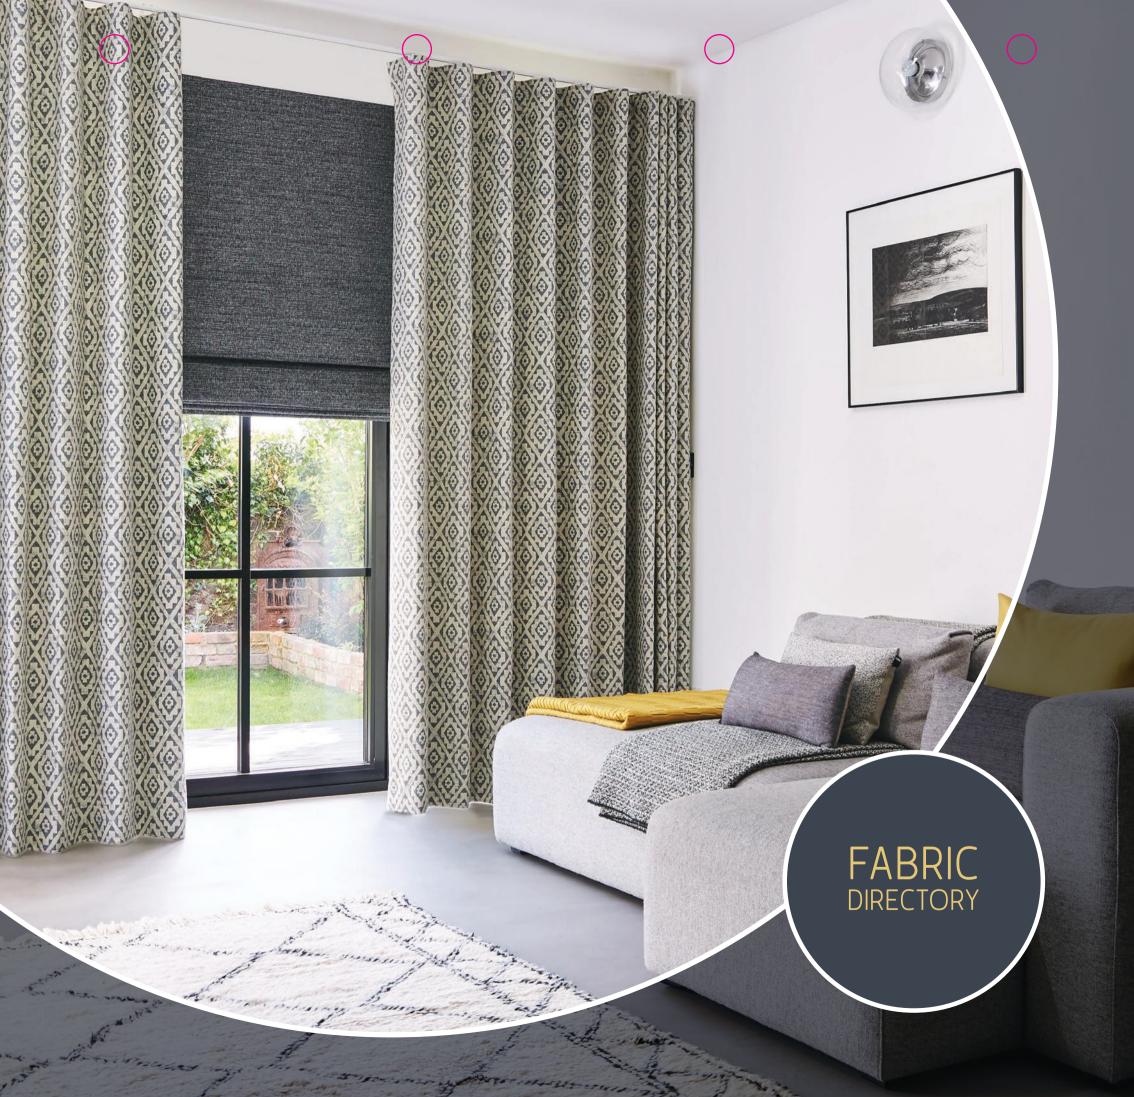

### Aalborg





Abstraction



Ember



Fennel

### Alphabet Animals



Multi

### Amaya



Blush



Olive





Natural

Grey

Anatolia





Taupe

Amaze





Arcadia



Chartreuse









### Barbican Artisan Calista Charcoal Aqua Denim Sky Blue Chartreuse Jet Natural Natural Olive Purple Cobalt Smoke Chartreuse Brilliance Calypso Terracotta Straw Petal Chemise Off White Mauve Dove Grey Teal Azaria Denim Clearwater Ochre Steel Cardinal Limestone Cloud Denim Mustard Peacock Silver Citrine

Calypso Mustard Roman

## Candy Cane



















Violet

Clearwater









### Edmund Fagel Ezra Chartreuse Aqua Silver Cranberry Natural Thistle Blue Charcoal Spice Denim Wedgwood Mustard Duck Egg Elspeth Moss Pistachio Charcoal Smoke Black Coffee Cream Ivory Ivory Blush Plum Natural Orange