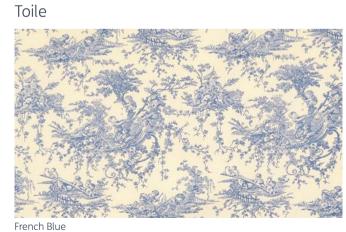

Lavender

Liquorice



### Newcombe



Blue



Thistle



Charcoal Pecan



Pearl Shingle

Orleans



Ice White

Hot Spice

### Ornella







Scarlet

Otto



Salmon

### Padstow



Mineral

### Palmiro



Chartreuse



Greenery

### Paolo



Opal



Silver



Taupe



Paradise



### Pavel

Stone

### Picnic time



Pastels

### Poetica



Feather

Wildrose



Porthos



Champagne





Rabisco



Mushroom







Teal Green



Rise



Duck Egg









Rosabella



Charcoal







ŀ

Duck Lyg

Ivory

KIWI

### Salinas





### Scandi Forest





### Seagulls



Seaside Huts





Seastripe





Sheba



Ivory



Showtime



Somerville



Fresh Green



Pumpkin

# Sonja Kiwi Monochrome Ochre Pomegranate

Spirit

Slate

Rosewood

Glacier

Bordeaux

Pearl

Silver

Bamboo



Stargazer













### Lining options

All our Roman blinds come fully lined as standard, or you can upgrade to blackout or interlining.



### STANDARD LINING

A standard lining to filter light and help protect fabric from the effects of the sun.



### **BLACKOUT LINING**

Blackout lining ensures that no light gets through your Roman blind and provides extra warmth and privacy.



### **INTERLINING**

A slightly padded lining with additional thermal properties, making it our most energy efficient blind.



Choose from four control chains to co-ordinate with your choice of fabric and décor; standard white or metal chains in chrome, antique or black. A simple cord and cleat option is

also available.

Left to right: WH White, ANT Antique, CH Chrome, BL Black

Fabrics are also available to purchase by t