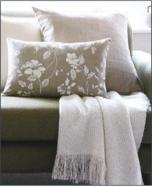

### Square: 43 x 43 cm or

or plain edging.

**CUSHION COVERS** 

Cushion covers are available

in three sizes with a piped

Oblong: 50 x 30 cm

50 x 50 cm