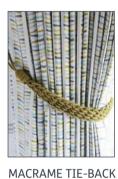

### CURTAIN TIE-BACKS & HOLDBACKS

Tie-backs are available in three styles; fabric ones to match your choice of curtains or tassled or rope tie-backs in a range of colours. We also have a range of wooden and metal holdbacks to co-ordinate with your pole.

OPERA TIE-BACK

LUSTRE TIE-BACK

FABRIC TIE-BACK