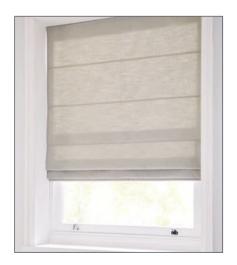

### Lining options

All our Roman blinds come fully lined as standard, or you can upgrade to blackout or interlining.

### STANDARD LINING

A standard lining to filter light and help protect fabric from the effects of the sun.

### **BLACKOUT LINING**

Blackout lining ensures that no light gets through your Roman blind and provides extra warmth and privacy.

### **INTERLINING**

A slightly padded lining with additional thermal properties, making it our most energy efficient blind.

Choose from four control chains to co-ordinate with your choice of fabric and décor; standard white or metal chains in chrome, antique or black. A simple cord and cleat option is