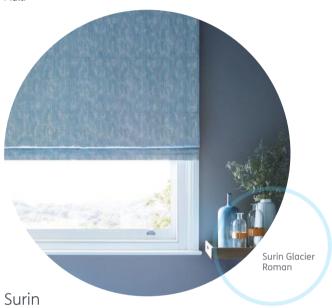

# Sonja Kiwi Monochrome Ochre Pomegranate

Spirit

Slate

Rosewood

Glacier

Bordeaux

Pearl

Silver