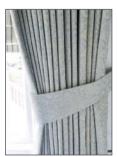

### CURTAIN TIE-BACKS & HOLDBACKS

Tie-backs are available in three styles; fabric ones to match your choice of curtains or tassled or rope tie-backs in a range of colours. We also have a range of wooden and metal holdbacks to co-ordinate with your pole.

OPERA TIE-BACK

LUSTRE TIE-BACK

FABRIC TIE-BACK