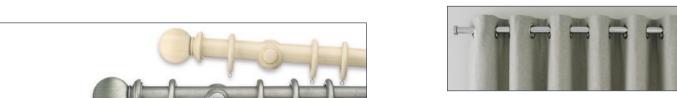

### CURTAIN TIE-BACKS & HOLDBACKS

Tie-backs are available in three styles; fabric ones to match your choice of curtains or tassled or rope tie-backs in a range of colours. We also have a range of wooden and metal holdbacks to co-ordinate with your pole.