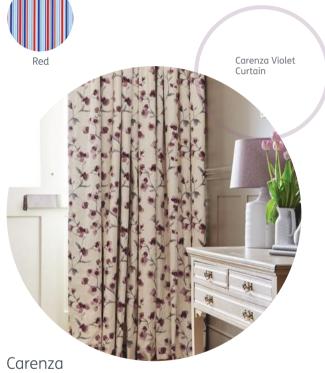

### Lining options

All our curtains are fully lined with a sateen twill fabric as standard for a fuller, more luxurious appearance. This lining helps prevent fading, reduces the light coming into a room and provides additional privacy. If you prefer, you can upgrade to our performance linings: