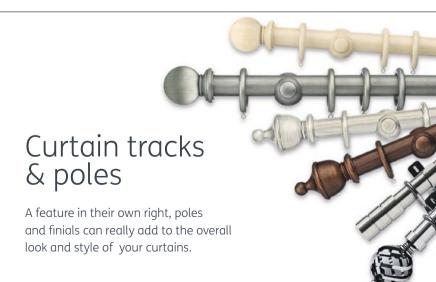

### CURTAIN TIE-BACKS & HOLDBACKS

Tie-backs are available in three styles; fabric ones to match your choice of curtains or tassled or rope tie-backs in a range of colours. We also have a range of wooden and metal holdbacks to co-ordinate with your pole.