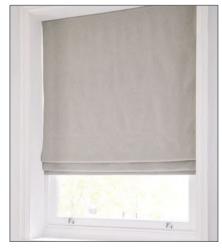

### Lining options

All our Roman blinds come fully lined as standard, or you can upgrade to blackout or interlining.

### STANDARD LINING

A standard lining to filter light and help protect fabric from the effects of the sun.

### **BLACKOUT LINING**

Blackout lining ensures that no light gets through your Roman blind and provides extra warmth and privacy.

### **INTERLINING**

A slightly padded lining with additional thermal properties, making it our most energy efficient blind.

Choose from four control chains to co-ordinate with your choice of fabric and décor; standard white or metal chains in chrome, antique or black. A simple cord and cleat option is