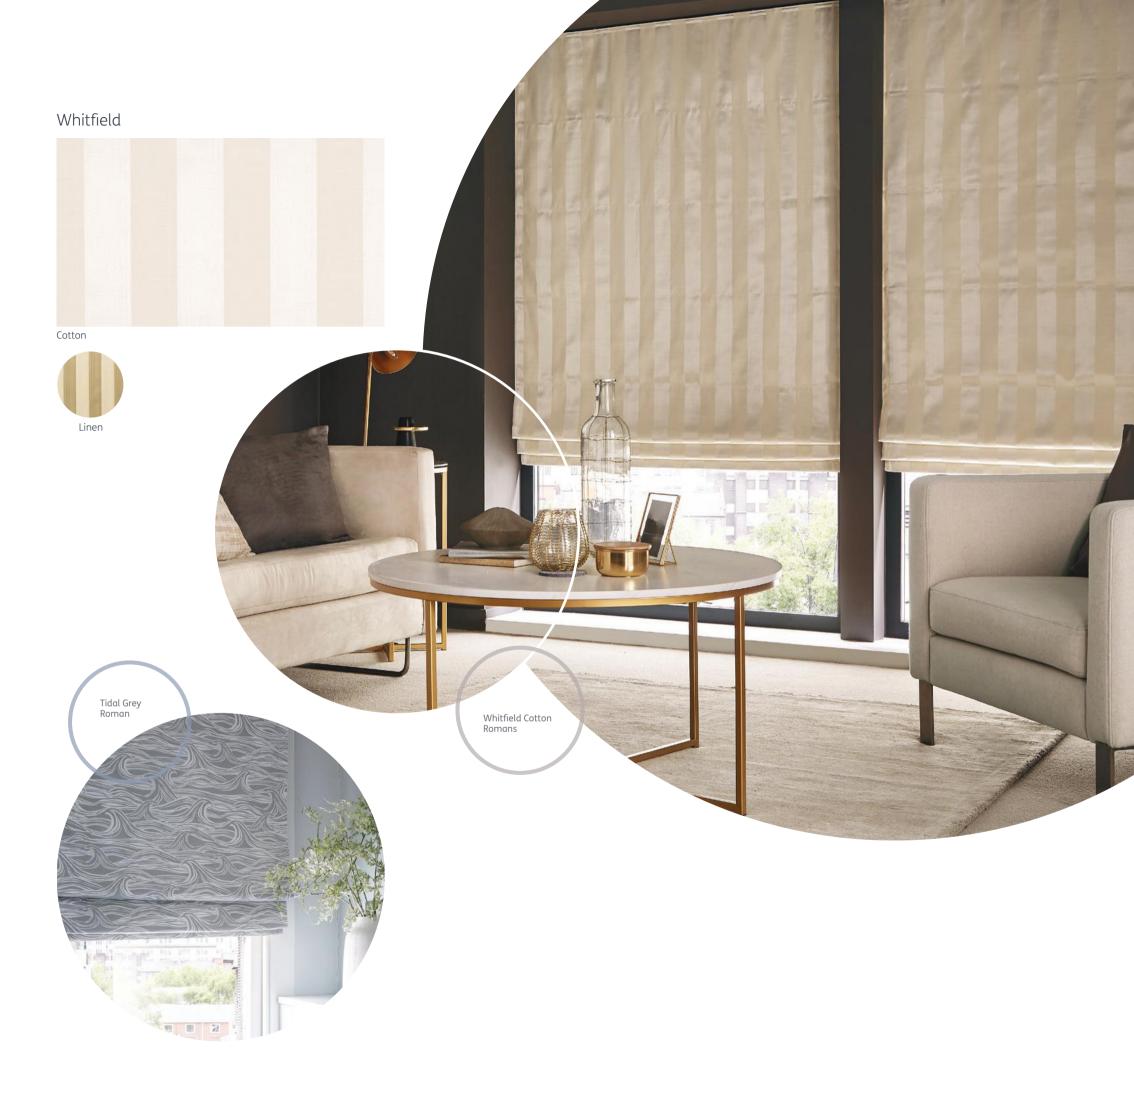

avender

Liquorice



### Newcombe



Blue



Thistle



Charcoal Pecan



Pearl Shingle

Orleans



Ice White

Hot Spice

### Ornella







Scarlet

Otto



Salmon

### Padstow



Mineral

### Palmiro



Chartreuse



Greenery

### Paolo



Opal



Silver



Taupe



Paradise



### Pavel

Stone

### Picnic time



Pastels

### Poetica



Feather

Wildrose



Porthos



Champagne





Rabisco



Mushroom







Teal Green



Rise



Duck Egg









Rosabella



Charcoal







ŀ

Duck Lyg

Ivory

KIWI

### Salinas





### Scandi Forest





### Seagulls



Seaside Huts





Seastripe





Sheba



Ivory



Showtime



Somerville



Fresh Green



Pumpkin

# Sonja Kiwi Monochrome Ochre Pomegranate

Spirit

Slate

Rosewood

Glacier

Bordeaux

Pearl

Silver

Bamboo



Stargazer













### Lining options

All our Roman blinds come fully lined as standard, or you can upgrade to blackout or interlining.



### STANDARD LINING

A standard lining to filter light and help protect fabric from the effects of the sun.



### **BLACKOUT LINING**

Blackout lining ensures that no light gets through your Roman blind and provides extra warmth and privacy.



### **INTERLINING**

A slightly padded lining with additional thermal properties, making it our most energy efficient blind.



Choose from four control chains to co-ordinate with your choice of fabric and décor; standard white or metal chains in chrome, antique or black. A simple cord and cleat option is

also available.

Left to right: WH White, ANT Antique, CH Chrome, BL Black

Fabrics are also available to purchase by the