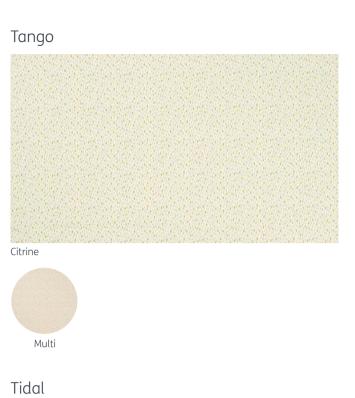

eam

Lavender

Liquorice



### Newcombe



Blue



Thistle



Charcoal Pecan



Pearl Shingle

Orleans



Ice White

Hot Spice

### Ornella







Scarlet

Otto



Salmon

### Padstow



Mineral

### Palmiro



Chartreuse



Greenery

### Paolo



Opal



Silver



Taupe



Paradise



### Pavel

Stone

### Picnic time



Pastels

### Poetica



Feather

Wildrose



Porthos



Champagne





Rabisco



Mushroom







Teal Green



Rise



Duck Egg









Rosabella



Charcoal







ŀ

Duck Lyg

Ivory

KIWI

### Salinas





### Scandi Forest





### Seagulls



Seaside Huts





Seastripe





Sheba



Ivory



Showtime



Somerville



Fresh Green



Pumpkin

# Sonja Kiwi Monochrome Ochre Pomegranate

Spirit

Slate

Rosewood

Glacier

Bordeaux

Pearl

Silver

Bamboo



Stargazer













### Lining options

All our Roman blinds come fully lined as standard, or you can upgrade to blackout or interlining.



### STANDARD LINING

A standard lining to filter light and help protect fabric from the effects of the sun.



### **BLACKOUT LINING**

Blackout lining ensures that no light gets through your Roman blind and provides extra warmth and privacy.



### **INTERLINING**

A slightly padded lining with additional thermal properties, making it our most energy efficient blind.



Choose from four control chains to co-ordinate with your choice of fabric and décor; standard white or metal chains in chrome, antique or black. A simple cord and cleat option is

also available.

Left to right: WH White, ANT Antique, CH Chrome, BL Black

Fabrics are also available to purchase