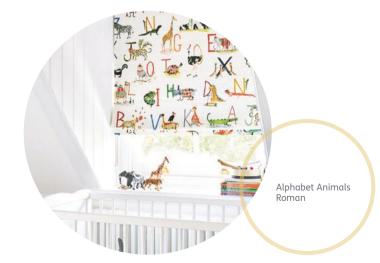

### Aalborg





Abstraction



Ember



Fennel

### Alphabet Animals



Multi

### Amaya



Blush



Olive





Natural

Grey

Anatolia





Taupe

Amaze





Arcadia



Chartreuse









### Barbican Artisan Calista Charcoal Aqua Denim Sky Blue Chartreuse Jet Natural Natural Olive Purple Cobalt Smoke Chartreuse Brilliance Calypso Terracotta Straw Petal Chemise Off White Mauve Dove Grey Teal Azaria Denim Clearwater Ochre Steel Cardinal Limestone Cloud Denim Mustard Peacock Silver Citrine

Calypso Mustard Roman

## Candy Cane



















Violet

Clearwater









### Edmund Fagel Ezra Chartreuse Aqua Silver Cranberry Natural Thistle Blue Charcoal Spice Denim Wedgwood Mustard Duck Egg Elspeth Moss Pistachio Charcoal Smoke Black Coffee Cream Ivory Ivory Blush Plum Natural Orange Evergreen Mauve Brick Red Coral White Ice White Taupe Fagel Coral Roman Linen

### Floretta





Flutter-by



Flux



### Fresco



Teal



Shadow

Frida

Berry

Citrus

Tango

Ivory

Taupe