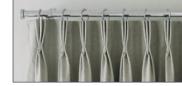

### Curtain headers

There are a number of header styles to choose from. Your advisor will help you get it right.

PENCIL PLEAT
This heading gathers the fabric for a luxurious feel.

DEEP PENCIL PLEAT

A deeper heading, ideal for long drop curtains.

A contemporary design that provides large, even curtain pleats.

WAVE

A contemporary heading style which creates soft, wave like folds.

DOUBLE PINCH PLEAT

Sewn in pleats with less gather for a less formal look.

TRIPLE PINCH PLEAT

A more formal, decorative heading with pleats sewn in.